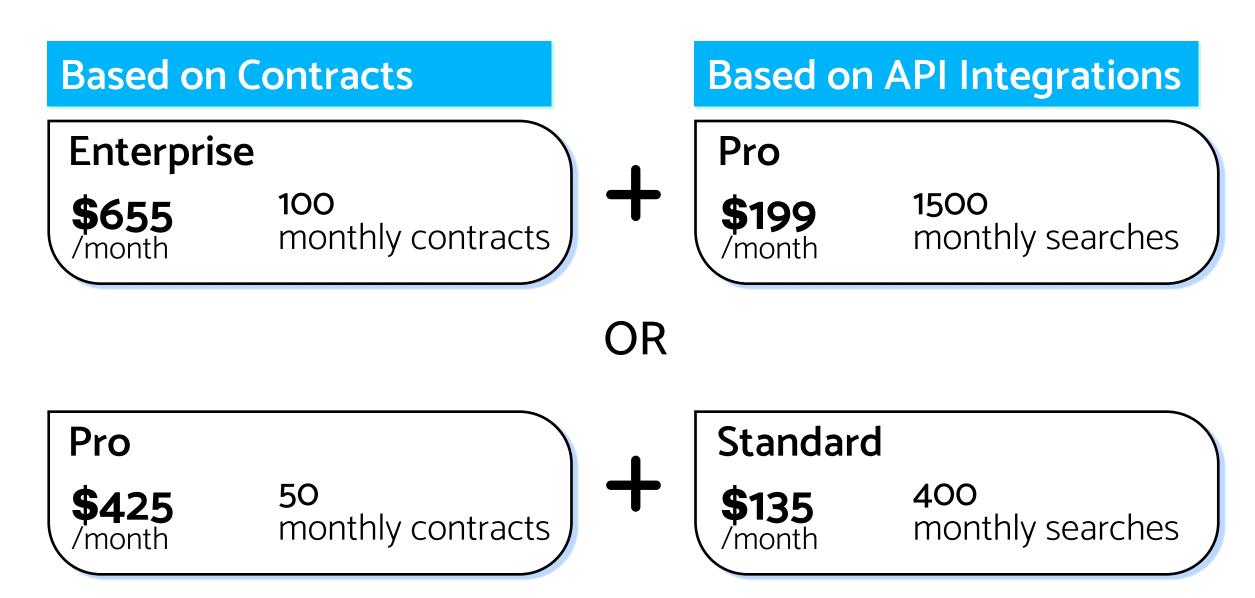

#### **Combine Plans to Suit Your Needs**

## cargofive

Mix our different plans and match the best solution for your business Combine the benefits of each one and get the best of our platform

Up to 9 possible combinations!

## Enterprise

\$655

/month

billed annualy

Up to 100 monthly contracts

Pack of 100 extra contracts per \$650

#### Pro

\$199

/month

billed annualy

Up to 1500 searches per month

Extra search \$0,12

#### Pro

\$425

/month

billed annualy

Up to 50 monthly contracts

Pack of 100 extra contracts per \$850

#### **Standard**

**\$135** 

/month

billed annualy

Up to 400 searches per month

Extra search \$0,15